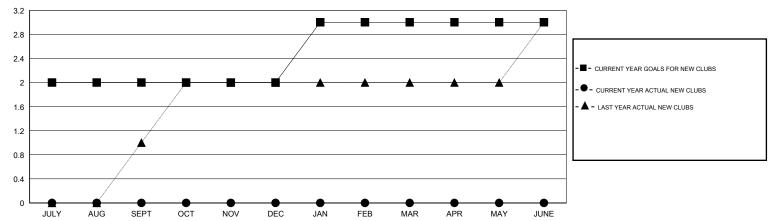

## LOCATION INDIA

 $\mathsf{GMT}\;\mathsf{CA}\;6$ 

| Clubs                 |                  |           |                  |                  | Members               |                    |                                     |                    |                  |
|-----------------------|------------------|-----------|------------------|------------------|-----------------------|--------------------|-------------------------------------|--------------------|------------------|
| RESULTS FOR 2015-2016 |                  |           |                  |                  | RESULTS FOR 2015-2016 |                    |                                     |                    |                  |
| QUARTER               | NEW CLUB<br>GOAL | NEW CLUBS | DROPPED<br>CLUBS | NET<br>GAIN/LOSS | QUARTER               | NEW MEMBER<br>GOAL | CHARTER AND<br>NEW MEMBERS<br>ADDED | DROPPED<br>MEMBERS | NET<br>GAIN/LOSS |
| JULY/AUG/SEPT         | 2                | 0         | 0                | 0                | JULY/AUG/SEPT         | 90                 | 173                                 | 118                | 55               |
| OCT/NOV/DEC           | 0                | 0         | 0                | 0                | OCT/NOV/DEC           | 85                 | 10                                  | 5                  | 5                |
| JAN/FEB/MAR           | 1                | 0         | 0                | 0                | JAN/FEB/MAR           | 55                 | 0                                   | 0                  | 0                |
| APR/MAY/JUNE          | 0                | 0         | 0                | 0                | APR/MAY/JUNE          | -5                 | 0                                   | 0                  | 0                |

## GOALS AND ACTUAL NEW CLUBS CUMULATIVE

| -■- CURRENT YEAR GOALS FOR NEW |  |  |  |  |  |
|--------------------------------|--|--|--|--|--|
| MEMBERS                        |  |  |  |  |  |
| CURRENT YEAR ACTUAL MEMBERS    |  |  |  |  |  |
| - ▲ - LAST YEAR ACTUAL MEMBERS |  |  |  |  |  |
|                                |  |  |  |  |  |
|                                |  |  |  |  |  |
|                                |  |  |  |  |  |
|                                |  |  |  |  |  |