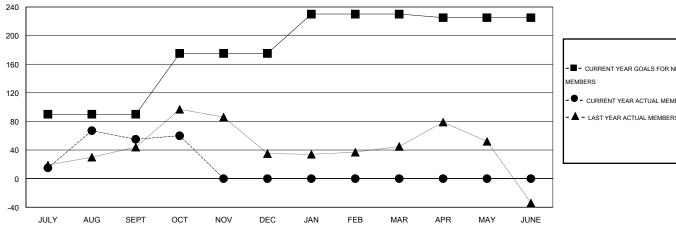

## LOCATION INDIA

 $\mathsf{GMT}\;\mathsf{CA}\;6$ 

| Clubs                 |                  |           |                  |                  | Members               |                    |                                     |                    |                  |
|-----------------------|------------------|-----------|------------------|------------------|-----------------------|--------------------|-------------------------------------|--------------------|------------------|
| RESULTS FOR 2015-2016 |                  |           |                  |                  | RESULTS FOR 2015-2016 |                    |                                     |                    |                  |
| QUARTER               | NEW CLUB<br>GOAL | NEW CLUBS | DROPPED<br>CLUBS | NET<br>GAIN/LOSS | QUARTER               | NEW MEMBER<br>GOAL | CHARTER AND<br>NEW MEMBERS<br>ADDED | DROPPED<br>MEMBERS | NET<br>GAIN/LOSS |
| JULY/AUG/SEPT         | 2                | 0         | 0                | 0                | JULY/AUG/SEPT         | 90                 | 173                                 | 118                | 55               |
| OCT/NOV/DEC           | 0                | 0         | 0                | 0                | OCT/NOV/DEC           | 85                 | 10                                  | 5                  | 5                |
| JAN/FEB/MAR           | 1                | 0         | 0                | 0                | JAN/FEB/MAR           | 55                 | 0                                   | 0                  | 0                |
| APR/MAY/JUNE          | 0                | 0         | 0                | 0                | APR/MAY/JUNE          | -5                 | 0                                   | 0                  | 0                |

## GOALS AND ACTUAL NEW CLUBS CUMULATIVE

| -■- CURRENT YEAR GOALS FOR NEW |  |  |  |  |  |
|--------------------------------|--|--|--|--|--|
| MEMBERS                        |  |  |  |  |  |
| CURRENT YEAR ACTUAL MEMBERS    |  |  |  |  |  |
| - ▲ - LAST YEAR ACTUAL MEMBERS |  |  |  |  |  |
|                                |  |  |  |  |  |
|                                |  |  |  |  |  |
|                                |  |  |  |  |  |
|                                |  |  |  |  |  |